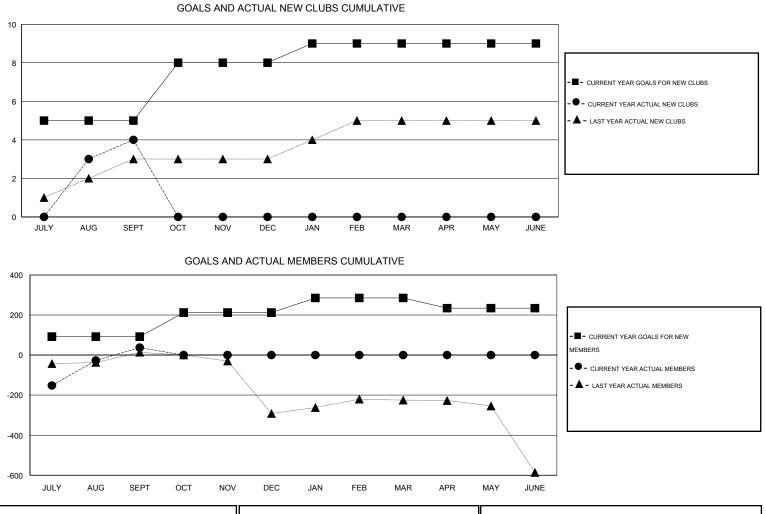

## GMT: NAZMUL HAQUE

| LOCATION INDIA | LOCATION | INDIA |
|----------------|----------|-------|
|----------------|----------|-------|

| Clubs                 |                  |           |                  |                       | Members       |                    |                                     |                    |                  |
|-----------------------|------------------|-----------|------------------|-----------------------|---------------|--------------------|-------------------------------------|--------------------|------------------|
| RESULTS FOR 2014-2015 |                  |           |                  | RESULTS FOR 2014-2015 |               |                    |                                     |                    |                  |
| QUARTER               | NEW CLUB<br>GOAL | NEW CLUBS | DROPPED<br>CLUBS | NET<br>GAIN/LOSS      | QUARTER       | NEW MEMBER<br>GOAL | CHARTER AND<br>NEW MEMBERS<br>ADDED | DROPPED<br>MEMBERS | NET<br>GAIN/LOSS |
| JULY/AUG/SEPT         | 5                | 4         | 3                | 1                     | JULY/AUG/SEPT | 92                 | 307                                 | 270                | 37               |
| OCT/NOV/DEC           | 3                | 0         | 0                | 0                     | OCT/NOV/DEC   | 120                | 0                                   | 0                  | 0                |
| JAN/FEB/MAR           | 1                | 0         | 0                | 0                     | JAN/FEB/MAR   | 73                 | 0                                   | 0                  | 0                |
| APR/MAY/JUNE          | 0                | 0         | 0                | 0                     | APR/MAY/JUNE  | -51                | 0                                   | 0                  | 0                |